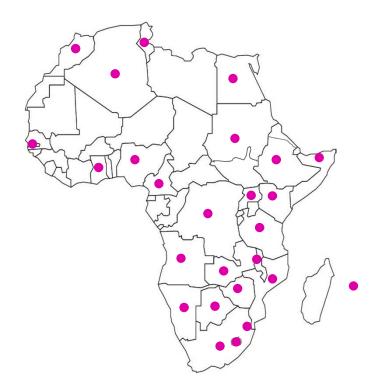

Download video: standard or HD

ABOUT THE COURSE

COURSE DEMOGRAPHICS Occupational Health in Developing Countries

- 41% of joiners were from 26 African countries. Of these, the largest cohorts were from Nigeria, Ghana, South Africa, Kenya, Tanzania and Uganda
- t Approximately 45% of these learners were female

Source: data from run 1 (7 March 2016) of the course (there were almost 6,000 enrolments in total)