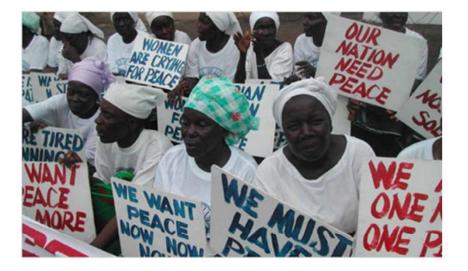

Source: data from run 3 (25 Jan 2016) of the course (across 3 runs there were 15,254 enrolments)

\_**r'** Learn

Future

once and for all. Dressed all in white, hundreds of them sat by the roadside, on the route taken daily by President Charles Taylor, rebel leader-turned-president.

© Women of Liberia Mass Action for Peace

(https://en.wikipedia.org/wiki/History\_of\_Liberia#/media/File:LiberianWomen.jpg) by USChick licensed under CC BY-SA 3.0

The president's motorcade swept past, slowing down only briefly for a contemptuous glance. But the women returned, day after day. In pouring rain and blazing sunshine alike, they danced and prayed. In the words of Comfort Lamptey, author of a book on the Liberian peace movement of those years, the women were 'fighting for the right to be seen, heard, and **counted**.' (emphasis added)

Taylor mocked the women for 'embarrassing themselves.' Still, though, the protests gained momentum. Religious leaders - imams and bishops alike - spoke out in support of the women's demands. Radio stations