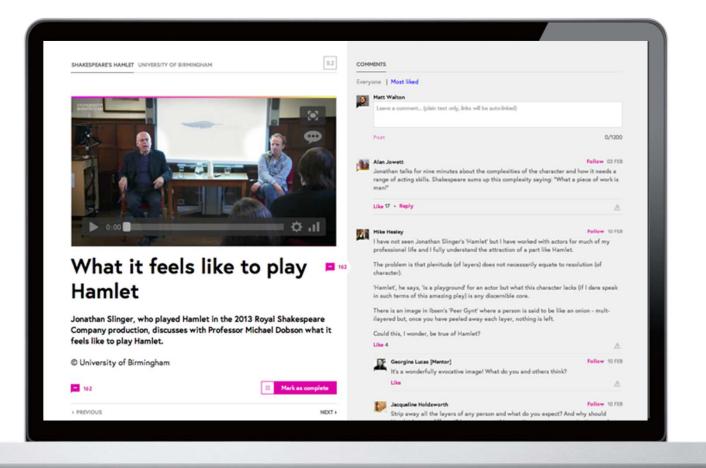

# Telling stories: beyond video lecture recordings

## Engaging video

+ 211 comment

Interactive content

It's very easy to take your own fingerprints and you can follow these instructions if you would like to try for yourself.

After you take your own fingerprints go back and re-look at the video about fingermark identification. You can use the information in the video to identify the features in your own fingerprints.