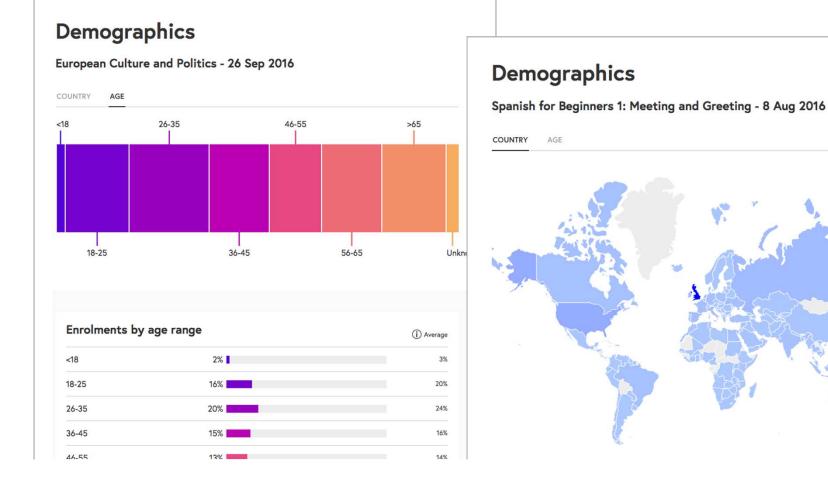

# Data dashboards

COURSE DEMOGRAPHICS Africa: Sustainable Development for All?

- 43% of joiners were from 39 African countries. Of these, the largest cohorts were from Nigeria, Kenya, Ghana, South Africa, Ethiopia and Uganda
- t Approximately 50% of these learners were female

Source: data from run 3 (25 Jan 2016) of the course (across 3 runs there were 15,254 enrolments)

\_**r'** Learn

Future

once and for all. Dressed all in white, hundreds of them sat by the roadside, on the route taken daily by President Charles Taylor, rebel leader-turned-president.

Download video: standard or HD

ABOUT THE COURSE

COURSE DEMOGRAPHICS Occupational Health in Developing Countries

- 41% of joiners were from 26 African countries. Of these, the largest cohorts were from Nigeria, Ghana, South Africa, Kenya, Tanzania and Uganda
- t Approximately 45% of these learners were female

Source: data from run 1 (7 March 2016) of the course (there were almost 6,000 enrolments in total)