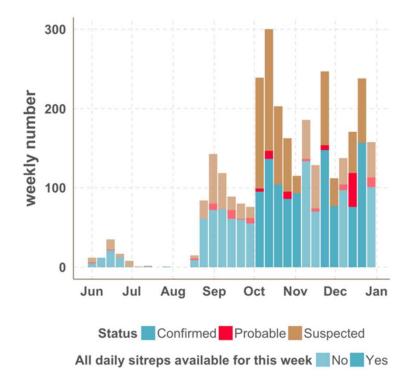

# Peter Piot investigating the first outbreak

In this video, which uses archive footage from 1976 and narration

+ 130 comments

HE

?

Below are the epidemic curves for Guinea, Liberia and Sierra Leone as of December 2014. Note they are drawn to different scales.