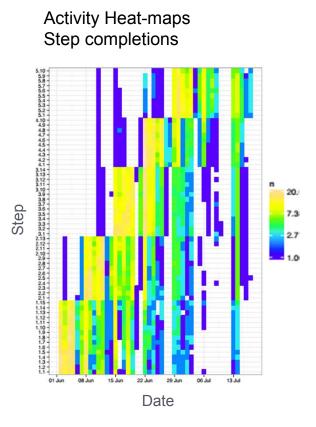

| Enrolment<br>cumulative growth        | Conception change                                    | Learner<br>demographics |
|---------------------------------------|------------------------------------------------------|-------------------------|
| Quizzes/tests:<br>attempts to correct | Activity by step and by week                         | Learner retention       |
| Comments overview                     | Activity heat-maps:<br>step completions,<br>comments | Comment sentiment       |