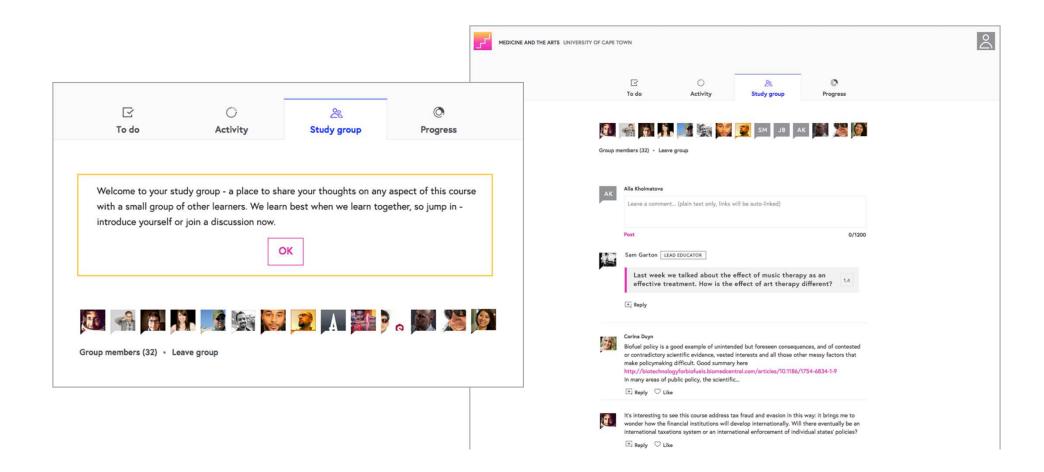

Haynes (Lead Educator)

Partially correct. Constantius II defeated the usurper Magnentius in 353, but the coin does not explicitly refer to Magnentius. What other message is the coin also trying to convey?

You may find 5.11 Controlling the chaos: the 4th century useful.

## Robust learning design

## Intuitive and easy course structure & navigation



#### Courses are from 2-8 weeks

Weeks run Mon-Sun and have a title telling you what you're going to learn

#### Weeks are made up of activities

An activity is a set of steps with a clear learning objective

### Activities are made up of steps

A step could be an article, video, discussion, test, quiz, assignment...

# Social learning pedagogy



## An innovative social learning approach



## **Contextual Conversation**



# Study groups



## Social learning in action

#### **Rie Shimura**

RS

#### Follow 12 MAY

When I first watched the video I was a bit confused; why a silhouette "the mistery man" in the line-up is able to reduce the false identification rates. So I read through the posted comments, and I maybe see the point but not really sure yet.

Does that mean that the mystery man gives a sort of option to children and elderly people to choose if they feel they are not able to recognize anyone in the line-up?

Or since no one is really able to see that mystery man's face, it gives a chance or helps children and elderly people to admit that they fail to recognize anyone or they are still not that sure?

Could anyone help me to understand this better?

C Like 2

#### P

#### Dorothy H

#### Follow 13 MAY

Rie, rememb