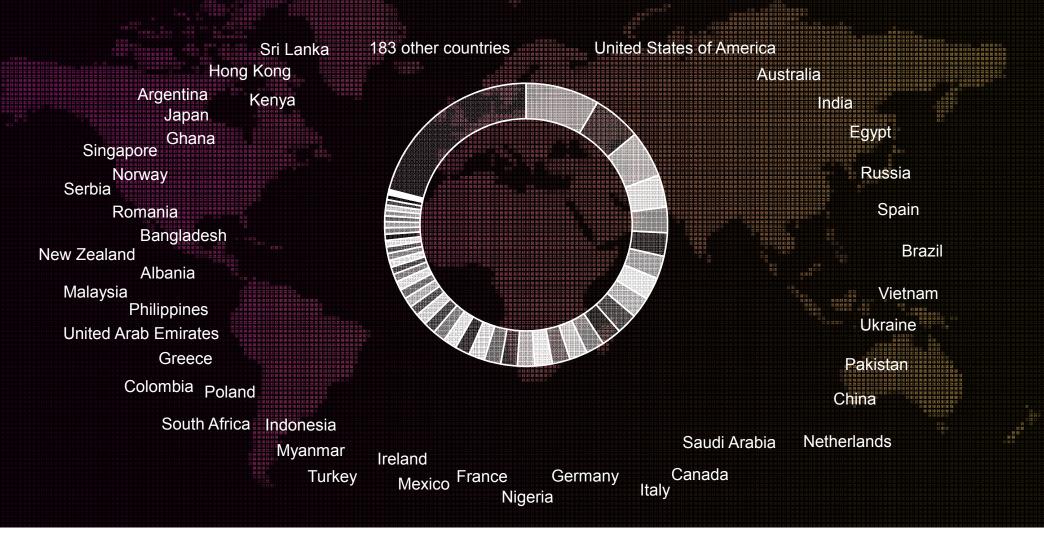

# To pioneer the best social learning experiences for everyone, anywhere

International

10 million course sign ups 4 million registered learners from 190+ countries Reach a truly global and diverse audience of 4.2 million learners

## Learner distribution outside the UK