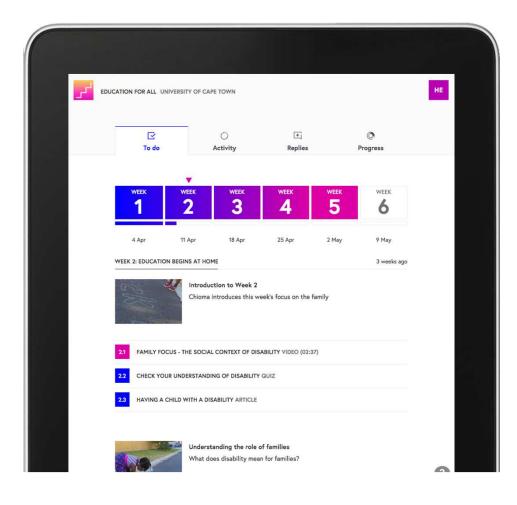

# Social learning pedagogy

## An innovative social learning approach

## **Contextual Conversation**