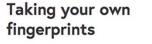

## Engaging video

+ 211 comment

Interactive content

It's very easy to take your own fingerprints and you can follow these instructions if you would like to try for yourself.

After you take your own fingerprints go back and re-look at the video about fingermark identification. You can use the information in the video to identify the features in your own fingerprints.

You can also look back at the US fingerprint source book (which you used previously and is in the 'see also' resource section below) which also