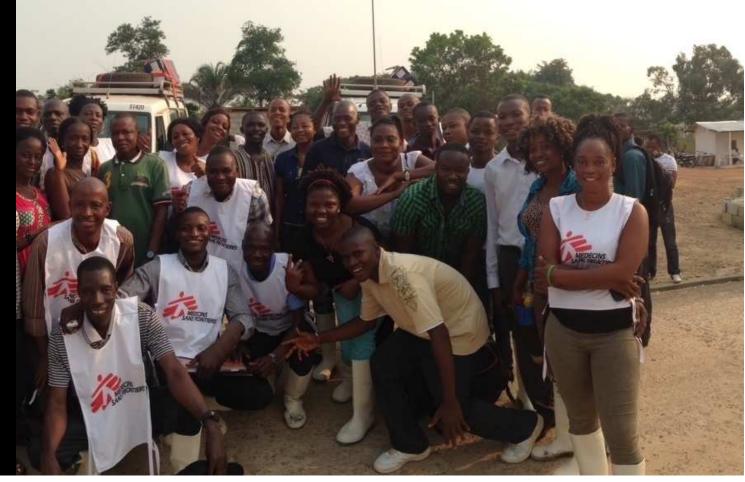

© Women of Liberia Mass Action for Peace

(https://en.wikipedia.org/wiki/History\_of\_Liberia#/media/File:LiberianWomen.jpg) by USChick licensed under CC BY-SA 3.0

The president's motorcade swept past, slowing down only briefly for a contemptuous glance. But the women returned, day after day. In pouring rain and blazing sunshine alike, they danced and prayed. In the words of Comfort Lamptey, author of a book on the Liberian peace movement of those years, the women were 'fighting for the right to be seen, heard, and **counted**.' (emphasis added)