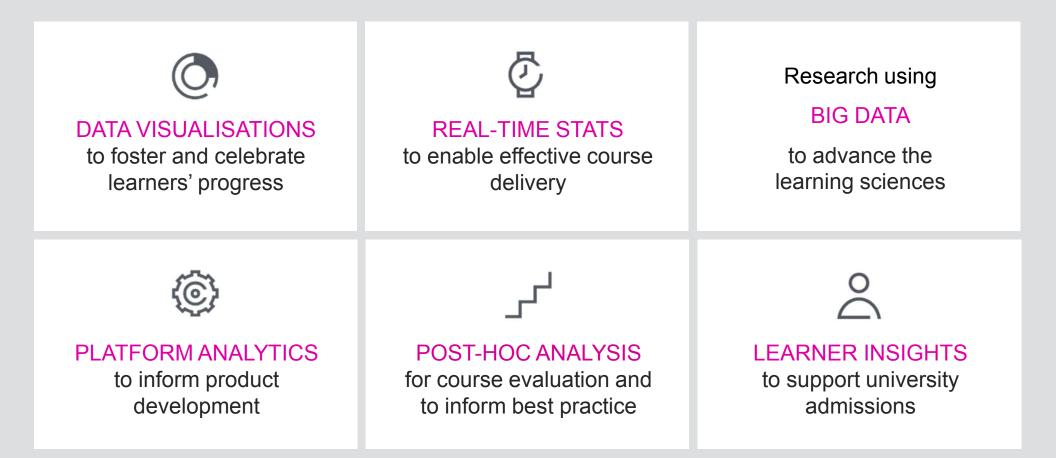

## ANALYTICS AT FUTURELEARN

The systematic analysis of data to yield insights which improve learning

## **OPPORTUNITIES TO IMPROVE LEARNING**

FutureLearn works with partners to capture and analyse learning data and analytics

We generate course reports to highlight cohort or whole-course patterns, enabling improvements to future iterations of the course in the pursuit of increased retention and stronger learning outcomes.

## Rich data and course reports

- Gain insights into the links between content, course length and retention
- Assess efficacy of test questions and quizzes, and see which areas need more attention
- Monitor engagement levels through comment length, sentiment and prolificacy
- Rich data source provided to enable bespoke analysis by partners themselves