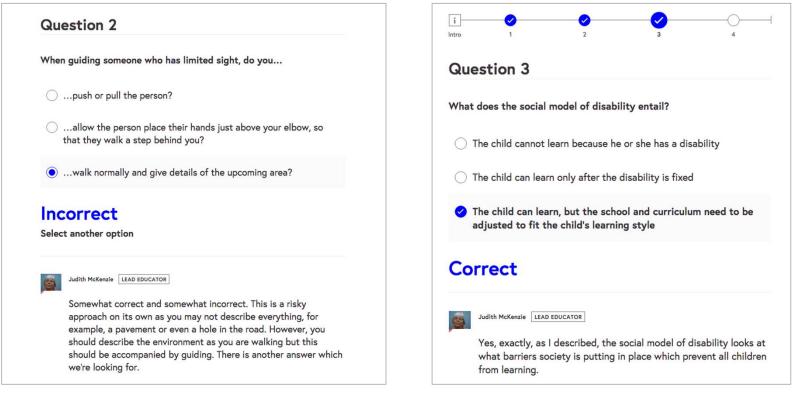

rn works with partners to capture and analyse learning data and analytics

We generate course reports to highlight cohort or whole-course patterns, enabling improvements to future iterations of the course in the pursuit of increased retention and stronger learning outcomes.

| Enrolment<br>cumulative growth        | Conception change                                    | Learner<br>demographics |
|---------------------------------------|------------------------------------------------------|-------------------------|
| Quizzes/tests:<br>attempts to correct | Activity by step and by week                         | Learner retention       |
| Comments overview                     | Activity heat-maps:<br>step completions,<br>comments | Comment sentiment       |



## **Formative Assessment**



**Celebrate Progress** 

### Immediate Feedback

## Rich data and course reports

- Gain insights into the links between content, course length and retention
- Assess efficacy of test questions and quizzes, and see which areas need more attention
- Monitor engagement levels through comment length, sentiment and prolificacy
- Rich data source provided to enable bespoke analysis by partners themselves



#### Quizzes and Tests Attempts to correct



PAGE 44



Thank you

@nigelcsmith