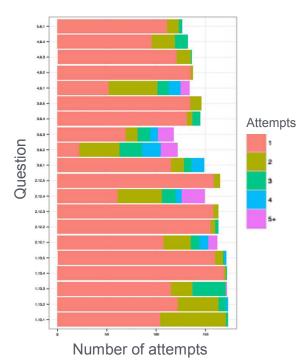

------------------------------------------|-------------------------|
| Quizzes/tests:<br>attempts to correct | Activity by step and by week                         | Learner retention       |
| Comments overview                     | Activity heat-maps:<br>step completions,<br>comments | Comment sentiment       |



## **Formative Assessment**



**Celebrate Progress** 

### Immediate Feedback

## Rich data and course reports

- Gain insights into the links between content, course length and retention
- Assess efficacy of test questions and quizzes, and see which areas need more attention
- Monitor engagement levels through comment length, sentiment and prolificacy
- Rich data source provided to enable bespoke analysis by partners themselves



#### Quizzes and Tests Attempts to correct



PAGE 44



Thank you

@nigelcsmith