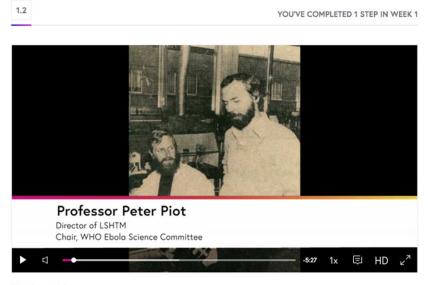

# Peter Piot investigating the first outbreak

In this video, which uses archive footage from 1976 and narration

+ 130 comments

HE

?

Below are the epidemic curves for Guinea, Liberia and Sierra Leone as of December 2014. Note they are drawn to different scales.