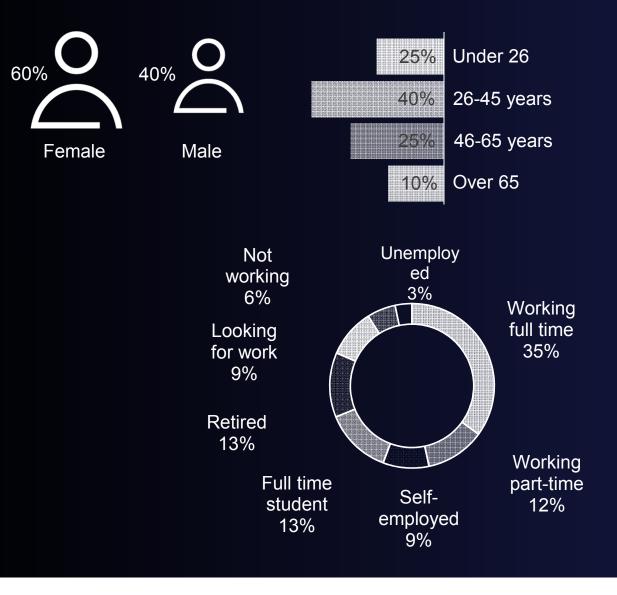

# To pioneer the best social learning experiences for everyone, anywhere

International

10 million course sign ups 4 million registered learners from 190+ countries Reach a truly global and diverse audience of 4.2 million learners